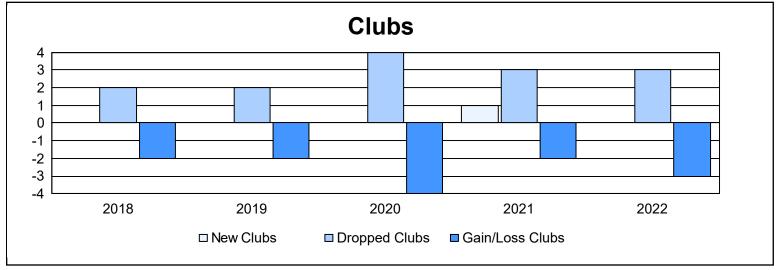

| Year      | New<br>Clubs | Dropped<br>Clubs | Gain/<br>Loss<br>Clubs | New<br>Members | Charter<br>Members | Reinstate<br>Members | Transfer<br>Members | Total<br>Member<br>Added | Total<br>Members<br>Dropped | Gain/<br>Loss<br>Members |
|-----------|--------------|------------------|------------------------|----------------|--------------------|----------------------|---------------------|--------------------------|-----------------------------|--------------------------|
| 2017-2018 | 0            | 2                | -2                     | 111            | 2                  | 8                    | 6                   | 127                      | 208                         | -81                      |
| 2018-2019 | 0            | 2                | -2                     | 83             | 2                  | 12                   | 3                   | 100                      | 213                         | -113                     |
| 2019-2020 | 0            | 4                | -4                     | 92             | 8                  | 14                   | 12                  | 126                      | 214                         | -88                      |
| 2020-2021 | 1            | 3                | -2                     | 54             | 24                 | 15                   | 8                   | 101                      | 159                         | -58                      |
| 2021-2022 | 0            | 3                | -3                     | 151            | 0                  | 4                    | 2                   | 157                      | 232                         | -75                      |
| Average   | 0            | 3                | -3                     | 98             | 7                  | 11                   | 6                   | 122                      | 205                         | -83                      |